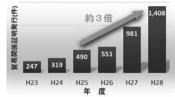

## 「推薦実績]

- ・マル経資金: 131件、1,076百万円
- ·沖経:25件、387百万円
- ·他制度融資:81件、684百万円
- 経営指導員による巡回、 窓口指導の実施
  - •巡回指導:

919件、延べ3,784回

窓口指導:

1,520件、延べ5,388回