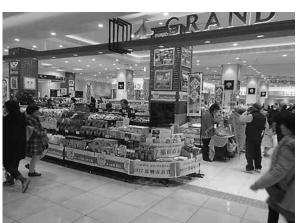

## ・那覇の物産展

されました。 2月21日~26日の6日間にわたり、 2月21日~26日の6日間にわたり、

の魅力が発信されました。多様な県産品が取り揃えられ、広くそ設けられ、那覇の商品を中心に、多種設けられ、那覇の商品を中心に、多種

1階の食品売場では、商品のセルフトーの設置や、那覇のマグロ解体ショーーの設置や、那覇市長賞受賞商品展示コーナまた、那覇市長賞受賞商品展示コーナまた、那覇市長賞受賞商品展示コーナまた、那覇市長賞受賞商品展示コーナまた、那覇市長賞受賞商品展示コーナまた、那覇市長賞受賞商品展示コーナまた、那覇市長賞受賞商品展示コーナーの設置や、那覇のマグロ解体ショーの設置や、那覇のマグロ解体ショーがあり、普段接することの少ない那覇・行わり、普段は大きなど、諸々の取り組みも充実した。