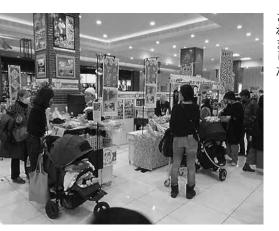

## ・那覇の物産展

されました。 2月21日~26日の6日間にわたり、 2月21日~26日の6日間にわたり、

の魅力が発信されました。多様な県産品が取り揃えられ、広くそ設けられ、那覇の商品を中心に、多種設けられ、那覇の商品を中心に、多種

1階の食品売場では、商品のセルフトーの設置や、那覇のマグロ解体ショーーの設置や、那覇市長賞受賞商品展示コーナまた、那覇市長賞受賞商品展示コーナまた、那覇市長賞受賞商品展示コーナまた、那覇市長賞受賞商品展示コーナまた、那覇市長賞受賞商品展示コーナまた、那覇市長賞受賞商品展示コーナまた、那覇市長賞受賞商品展示コーナーの設置や、那覇のマグロ解体ショーの設置や、那覇のマグロ解体ショーがあり、普段接することの少ない那覇・行わり、普段は大きなど、諸々の取り組みも充実した。