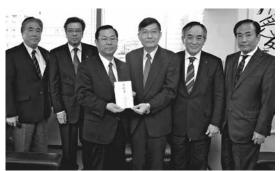

「ベストウィズクラブ」は、商工会議所共済制度・福祉制度の普及・推進を目 的とし、全国各地の商工会議所およびアクサ生命保険株式会社により運営さ れている組織です。

今年2月に台湾花蓮県で発生した地震への義援金と して、2月14日、沖縄県経済団体会議から台北駐日経済 文化代表處那覇分處へ120万円を寄付いたしました。

また、中琉協会の会員へ浄財を募ったところ、130万 2,969円の寄付をいただき、3月26日に同處へ寄付いた しました。

皆さまの温かいご支援、ご協力に感謝申し上げるとと もに、被災地の一日も早い復興を心よりお祈り申し上げ ます。

沖縄タイムス社 提供

沖縄

台北駐日経済文化代表處那覇分處 蘇處長へ 石嶺会頭より義援金を贈呈

and a

台湾

【香港国際貨物ターミナル訪問】

【記念品の贈呈】 <sup>さいせつれい</sup> 蔡雪泥元理事長(中央)、趙文瑜理事長(左)