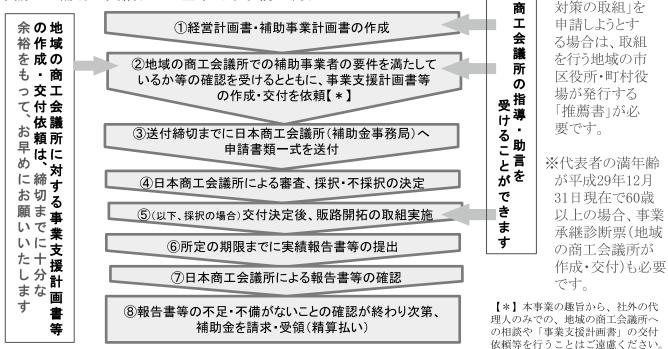

#### ◆補助率•補助額

- ・補助率 補助対象経費の2/3以内
- ・補助額 上限50万円(①従業員の賃金を引き上げる取組を行う事業者、②買物弱者対策の取組、
   ③海外展開の取組は上限100万円)
   \*複数の事業者が連携する場合には、上限は100万円~500万円です。

◆申請から補助金受領までの基本的な手続の流れ

#### ◆手続きの期限等

|                                                                 | 平成29年度補正予算事業                    |
|-----------------------------------------------------------------|---------------------------------|
| 1. 申請受付開始                                                       | 平成30年 3月 9日(金)                  |
| <ol> <li>日本商工会議所(補助金事務局)</li> <li>への申請書類一式の送付締切(上記③)</li> </ol> | 平成30年 5月18日(金)<br>【最終日当日消印有効】   |
| 3. 採択結果公表                                                       | 平成30年7月中予定                      |
| 4. 補助事業の実施期限                                                    | 交付決定通知受領後から<br>平成30年12月31日(月)まで |