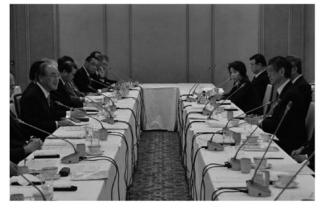

#### 第15回未来投資会議

## インフラ管理にIT活用、三村会頭「段階的な実装を」

あいさつする安倍首相(左端)と三村会頭 (右から2人目)

政府は4月12日、「第15回未来投資会議」 を首相官邸で開催し、ソサエティー5.0の地 域における社会実装などについて議論した。 会合では石井啓一国土交通大臣が、ITやI oTを活用した河川管理について説明した。

会議に出席した日本商工会議所の三村明夫 会頭は、「新技術を活用した高度なインフラ 管理が必要不可欠」と強調。新技術の導入に 当たっては、「技術が完璧に出来上がってか ら初めて実装するのではなく、部分的にでも 可能なところがあれば、段階的に実装しなが ら完成度を高めていくという柔軟な手法で、 規制のサンドボックス制度なども活用し、さ まざまな分野で社会実装に向けた工程とKP Iを策定して、インフラ管理の高度化を進め てもらいたい」とコメントした。安倍晋三首 相は関係大臣に対し、こうした取り組みを全 てのインフラ分野に横展開するなど、新技術 の現場への実装をさらに促進させるよう指示 した。