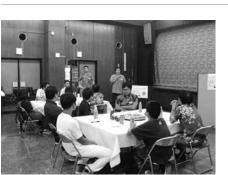

# 「やさしい事業承継セミナー」を開催しました!

6月27日(水)那覇市ぶんかテンブス館にて「やさしい事業承継セミナー」(受講者約60名)を 開催しました。以下、セミナーの内容をご紹介いたします。

# 「そろそろ引退を考えたいけど」

「講師 ] 税理士法人グローアップサポート 代表税理士 宮城秀敏

中小企業庁の調査によると60歳以上の個人事業主は、親族に事業を承継させたいと考える 方が76.8%を占めている。

親子間の承継を円滑に進めるには、

- ①継がせることを早めに話をする。
- ②子は親の築き上げた事業の基盤や過去の苦労を認め、親は技術革新、環境変化に取り組む子の 努力を認める。
- ③引継ぐ事業自体に魅力があるか?人生を賭けられるか?奨励性、継続性はあるかを見極める。 子への承継がうまくいかないのであれば、従業員承継(MBO)、第三者承継M&Aを検討する。 その他、法人向けの事業承継の手法として(1)非上場株式等についての贈与税・相続税の納税 猶予 国は事業承継の円滑化を図るため、取引相場のない自社株について、贈与税・相続税が