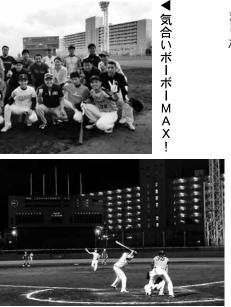

# 第 16 ちば柏大会に参加 回全国サッカ

に沖縄県連総勢25名で参加 議所青年部 7 月 13 日(金)~15日(日)に開催された「商工会 第16回全国サッカー 大会 ちば柏大会」

平均年齢40歳を越えたメンバー

·の「ボーボーM

後

見事優勝! 怪我人を出すことなく戦い、なんとY3リーグで AX沖縄県連」チームでしたが、猛暑の中3試合を

ました。

もアピールしてきました。 心も体も「ボーボーMAX」の沖縄県連を全国で

# 会員交流野球大会を セルラースタジアムで開催

て会員交流野球大会を行いました。 7月2日(日)に沖縄セルラースタジアム那覇

て士気も上がり、大変盛り上がった交流会となり のグランドを使用し、熱気の残るスタジアムに 参加者は約20名で高校野球沖縄大会の準決勝戦

A 

最

ボーボーMAX沖縄県連で!

Y3リーグにて 見事優勝!

瀬底委員長、盛り上げました。