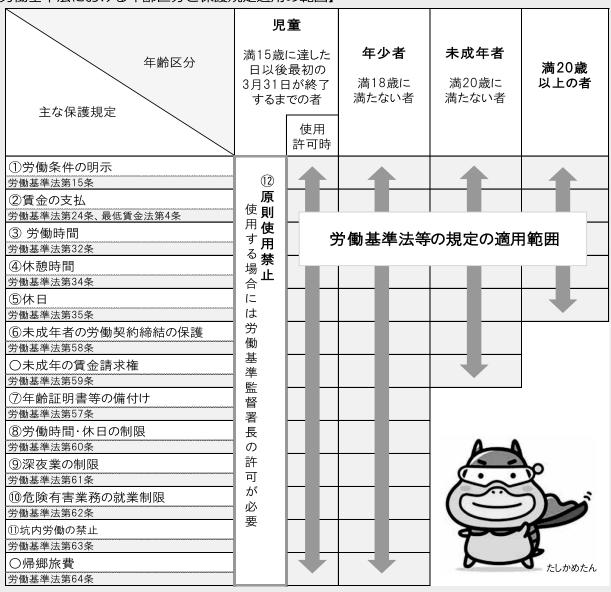

## 【労働基準法における年齢区分と保護規定適用の範囲】

厚生労働省 都道府県労働局 労働基準監督署

# 高校生等年少者の 労働条件等の履行確保について(要請)

平素より労働行政の推進に御理解と御協力を賜り厚く感謝申し上げ ます。

さて、満18歳未満の年少者を労働者(アルバイト等を含む。)として 使用する場合には労働基準法に定める制限等があるほか、中学生以下 の児童についてアルバイト等で就労させることは原則禁止とされてお ります。

つきましては、県内の中・高等学校がアルバイトを行う際には、下記 について遵守していただきますようお願い致します。

記

- 1 高校生(満18歳未満)を使用する場合に特に注意いただきたいこと
- (1)満18歳未満の年少者は、深夜時間帯(午後10時から翌日午前5時まで) の就労が原則として禁止されていること。【労働基準法第61条】
- (2)満18歳未満の年少者は、原則として労働時間は1週間40時間、1日8 時間を超える事はできない。【労働基準法第32条】また、原則として休日は 毎週1日与えなければならない。【労働基準法第35条】
- (3)満18歳未満の年少者は、危険有害業務(重量物の取扱い、運転中の機械 の掃除、検査、修理の業務等)への就業が制限又は禁止されていること。

# 高校生等を使用する事業主の皆さんへ

年少者にも労働基準法等が適用されます!

高校生等の満 18 歳未満の年少者(以下「年少者」といいます。)を使用する場合に も、労働基準法等を守らなければなりません。

労働基準法では、年少者の健康及び福祉の確保等の観点から、下記のとおり様々な 制限を設けて保護を図っています。

このような趣旨を十分にご理解いただき、特段のご配慮をお願いします。